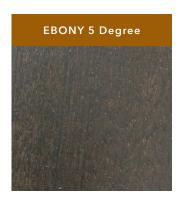

- Available in both 5 degree gloss and 25 degree gloss finishes (Dynamic recommends the use of 25 degree gloss for exterior applications).
- Resistance to moisture, which can reduce algae and fungal growths.
- Top coat includes nanotechnology for added durability. The improved characteristics of the nano topcoat film results in a harder, more resistant surface while not compromising transparency.

# Sapele Mahogany Stain Finishes

- Physical samples must be reviewed and approved before order confirmation.
- Custom stains available.

# Douglas Fir Stain Finishes

 Physical samples must be reviewed and approved before order confirmation.

• Custom stains available.