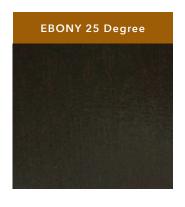

#### Alaskan Yellow Cedar Stain Finishes

- Physical samples must be reviewed and approved before order confirmation.
- Custom stains available.