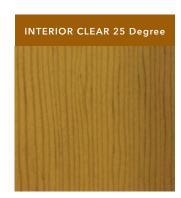

#### Alaskan Yellow Cedar Stain Finishes

- Physical samples must be reviewed and approved before order confirmation.
- Custom stains available.

# Douglas Fir Stain Finishes

 Physical samples must be reviewed and approved before order confirmation.

• Custom stains available.