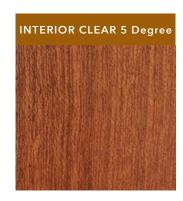

- Available in both 5 degree gloss and 25 degree gloss finishes (Dynamic recommends the use of 25 degree gloss for exterior applications).
- Resistance to moisture, which can reduce algae and fungal growths.
- Top coat includes nanotechnology for added durability. The improved characteristics of the nano topcoat film results in a harder, more resistant surface while not compromising transparency.

# Sapele Mahogany Stain Finishes

- Physical samples must be reviewed and approved before order confirmation.
- Custom stains available.

# Douglas Fir Stain Finishes

 Physical samples must be reviewed and approved before order confirmation.

• Custom stains available.