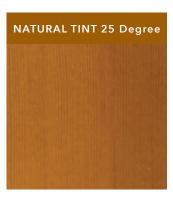

- Available in both 5 degree gloss and 25 degree gloss finishes (Dynamic recommends the use of 25 degree gloss for exterior applications).
- Resistance to moisture, which can reduce algae and fungal growths.
- Top coat includes nanotechnology for added durability. The improved characteristics of the nano topcoat film results in a harder, more resistant surface while not compromising transparency.

# Douglas Fir Stain Finishes

 Physical samples must be reviewed and approved before order confirmation.

• Custom stains available.