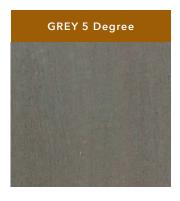

- Available in both 5 degree gloss and 25 degree gloss finishes (Dynamic recommends the use of 25 degree gloss for exterior applications).
- Resistance to moisture, which can reduce algae and fungal growths.
- Top coat includes nanotechnology for added durability. The improved characteristics of the nano topcoat film results in a harder, more resistant surface while not compromising transparency.

# Sapele Mahogany Stain Finishes

- Physical samples must be reviewed and approved before order confirmation.
- Custom stains available.

# Douglas Fir Stain Finishes

 Physical samples must be reviewed and approved before order confirmation.

• Custom stains available.