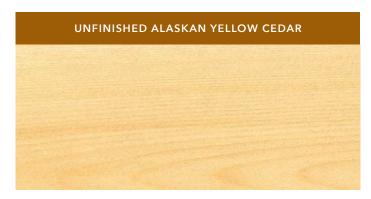

#### Alaskan Yellow Cedar Stain Finishes

- Physical samples must be reviewed and approved before order confirmation.
- Custom stains available.