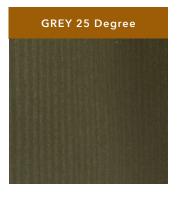

#### Alaskan Yellow Cedar Stain Finishes

- Physical samples must be reviewed and approved before order confirmation.
- Custom stains available.