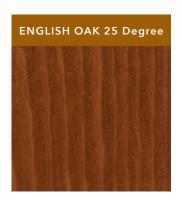

- Available in both 5 degree gloss and 25 degree gloss finishes (Dynamic recommends the use of 25 degree gloss for exterior applications).
- Resistance to moisture, which can reduce algae and fungal growths.
- Top coat includes nanotechnology for added durability. The improved characteristics of the nano topcoat film results in a harder, more resistant surface while not compromising transparency.

# Douglas Fir Stain Finishes

 Physical samples must be reviewed and approved before order confirmation.

• Custom stains available.