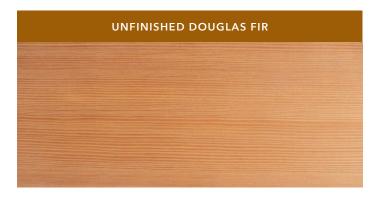

# Douglas Fir Stain Finishes

 Physical samples must be reviewed and approved before order confirmation.

• Custom stains available.