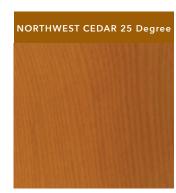

- Available in both 5 degree gloss and 25 degree gloss finishes (Dynamic recommends the use of 25 degree gloss for exterior applications).
- Resistance to moisture, which can reduce algae and fungal growths.
- Top coat includes nanotechnology for added durability. The improved characteristics of the nano topcoat film results in a harder, more resistant surface while not compromising transparency.

# Douglas Fir Stain Finishes

 Physical samples must be reviewed and approved before order confirmation.

• Custom stains available.